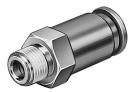

## Non return valve HA-1/8-QS-6 Part number: 153448

## **Data sheet**

| Feature                                  | Value                                                              |
|------------------------------------------|--------------------------------------------------------------------|
| Type code                                | НА                                                                 |
| Valve function                           | Non-return function                                                |
| Pneumatic connection 1                   | R1/8                                                               |
| Pneumatic connection 2                   | QS-6                                                               |
| Type of mounting                         | Screw-in                                                           |
| Standard nominal flow rate               | 311 l/min                                                          |
| Operating pressure                       | -1 bar 10 bar                                                      |
| Ambient temperature                      | 0 °C 60 °C                                                         |
| Housing material                         | Brass, nickel-plated                                               |
| Operating medium                         | Compressed air as per ISO 8573-1:2010 [7:-:-]                      |
| Symbol                                   | 00991455                                                           |
| Min. differential pressure, opening      | 0.1 bar                                                            |
| Min. differential pressure, closing      | 0.2 bar                                                            |
| Information on operating and pilot media | Operation with oil lubrication possible (required for further use) |
| Product weight                           | 11 g                                                               |
| Note on materials                        | RoHS-compliant                                                     |